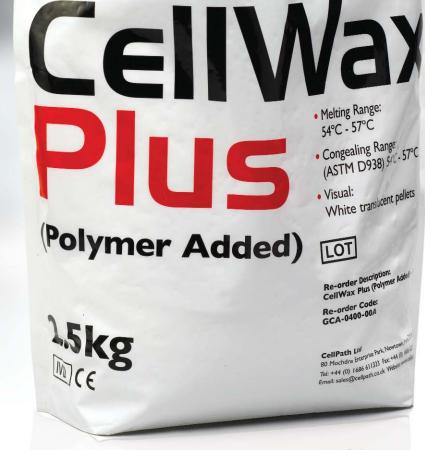

## CellWax Plus

**Polymer added white** translucent embedding wax conveniently packaged in easy to dispense 2.5kg re-sealable bags.

- Ultra-filtered and pure to ensure no contamination of specimens or knife damage
- · Pelletised to ensure rapid melt-down and convenience of use
- Paraffin wax blended with plastic polymers to produce a high-quality product to improve the elasticity and sectioning properties of the final block
- Melting point of 54/57°C will remain stable when molten for long periods